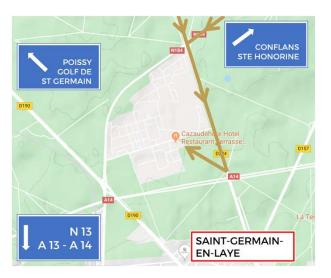

## FROM A13, A14, RN13, CHAMBOURCY, POISSY, ...

#### BY THE AVENUE KENNEDY

- » Take Kennedy Avenue. Go past Cazaudehore.
- » At the traffic lights, turn right.
- » After 400m, turn right on the Route des Mares.
- » Proceed to Cazaudehore.

Pannels you will find on your way:

On Kennedy Avenue:

Arriving at Cazaudehore: