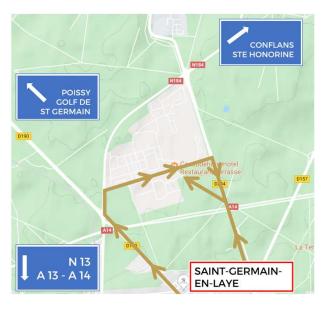

## FROM A13, A14, RN13, CHAMBOURCY, POISSY, ...

## FROM MAISONS-LAFFITTE, CONFLANS-SAINTE-HONORINE, ...

#### FROM CARREFOUR DES LOGES

- » Follow the direction SAINT-GERMAIN-EN-LAYE.
- » At the traffic lights continue straight ahead.
- » After 400m, turn right on the Route des Mares.
- » Proceed to Cazaudehore.