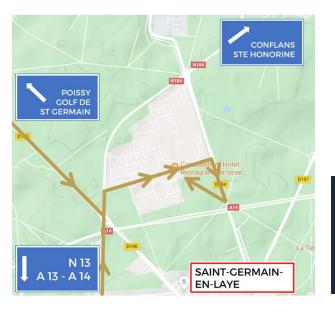

## FROM MAISONS-LAFFITTE, CONFLANS-SAINTE-HONORINE, ...

#### FROM CARREFOUR DES LOGES

- » Follow the direction SAINT-GERMAIN-EN-LAYE.
- » At the traffic lights continue straight ahead.
- » After 400m, turn right on the Route des Mares.
- » Proceed to Cazaudehore.

Pannels you will find on your way:

On Route des Loges:

Arriving at Cazaudehore: