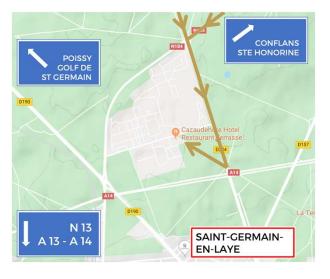

# FROM MAISONS-LAFFITTE, CONFLANS-SAINTE-HONORINE, ...

### FROM CARREFOUR DES LOGES

- » Follow the direction SAINT-GERMAIN-EN-LAYE.
- » At the traffic lights continue straight ahead.
- » After 400m, turn right on the Route des Mares.
- » Proceed to Cazaudehore.