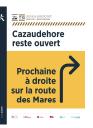

### BY THE AVENUE KENNEDY

- » Take Kennedy Avenue. Go past Cazaudehore.
- » At the traffic lights, turn right.
- » After 400m, turn right on the Route des Mares.
- » Proceed to Cazaudehore.

Pannels you will find on your way:

On Kennedy Avenue:

Arriving at Cazaudehore: