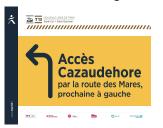

### BY THE ROUTE DES LOGES

- From the place Edouard Detaille, follow direction CERGY-PONTOISE.
- » After about 1.5 km, turn left on the Route des Mares (400m before crossing with Kennedy Avenue).
- » Proceed to Cazaudehore.

### BY THE AVENUE KENNEDY

- » Take Kennedy Avenue. Go past Cazaudehore.
- At the traffic lights, turn right.
- » After 400m, turn right on the Route des Mares.
- » Proceed to Cazaudehore.

Pannels you will find on your way:

### On Route des loges:

### On Kennedy Avenue:

### Arriving at Cazaudehore: