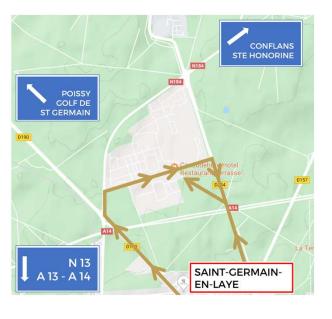

# FROM A13, A14, RN13, CHAMBOURCY, POISSY, ...

# FROM MAISONS-LAFFITTE, CONFLANS-SAINTE-HONORINE, ...

### FROM CARREFOUR DES LOGES

- » Follow the direction SAINT-GERMAIN-EN-LAYE.
- » At the traffic lights continue straight ahead.
- » After 400m, turn right on the Route des Mares.
- » Proceed to Cazaudehore.