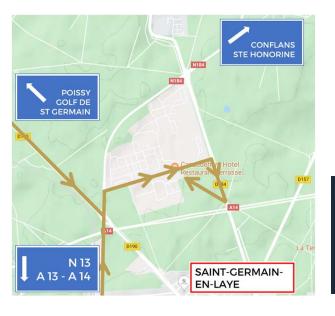

# FROM A13, A14, RN13, CHAMBOURCY, POISSY, ...

### BY THE AVENUE KENNEDY

- » Take Kennedy Avenue. Go past Cazaudehore.
- » At the traffic lights, turn right.
- » After 400m, turn right on the Route des Mares.
- » Proceed to Cazaudehore.

Pannels you will find on your way:

### FROM CARREFOUR DES LOGES

- » Follow the direction SAINT-GERMAIN-EN-LAYE.
- » At the traffic lights continue straight ahead.
- » After 400m, turn right on the Route des Mares.
- » Proceed to Cazaudehore.